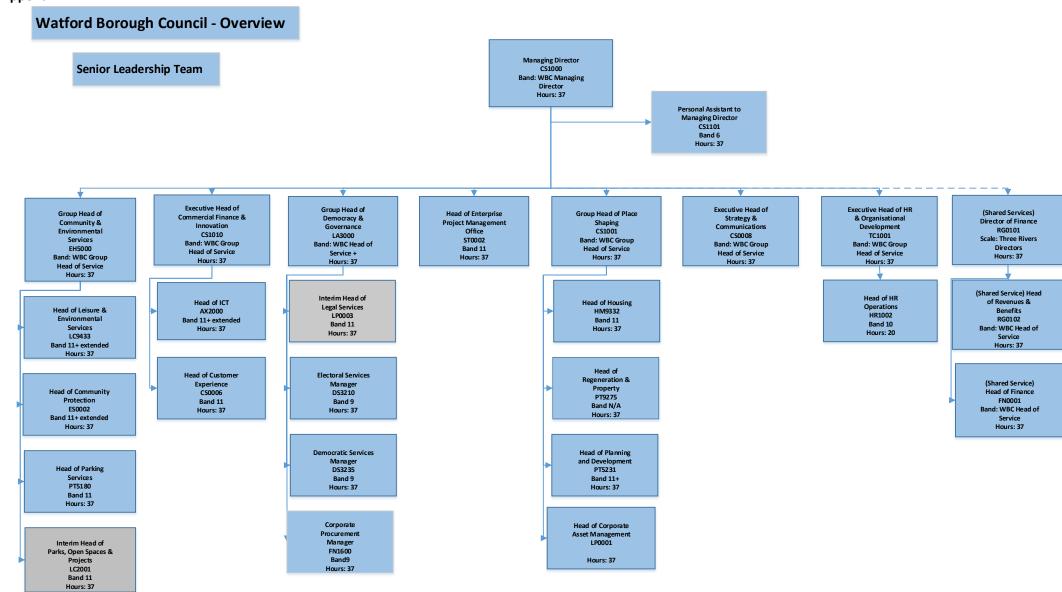

## 2.0 **SCOPE OF THE POLICY**

- 2.1 The policy applies to all Chief Officers.
- 2.2 The definition of Chief Officers (as set out in section (43(2)) of the Localism Act 2011 is not restricted to Heads of Paid Service and Directors. It also includes all other Senior Managers (statutory and non-statutory officers) who report directly to them and to their direct reports termed as Deputy Chief Officers. That is the Head of Paid Service (Managing Director), Group/Executive Heads and Heads of Service.
- 2.3 The Council's post holders who fall within the definition of Chief Officers are as defined within the Councils Constitution and are shown in the following table:

| Head of Paid Service                     | Managing Director                                                                                                                                                                                                                                                                         |
|------------------------------------------|-------------------------------------------------------------------------------------------------------------------------------------------------------------------------------------------------------------------------------------------------------------------------------------------|
| Director of Finance                      | Director of Finance (Three Rivers District Council)                                                                                                                                                                                                                                       |
| Group/Executive Heads of Service         | Group Head of Democracy and Governance (Monitoring Officer) Group Head of Community and Environmental Services Executive Head of Commercial Finance and Innovation Executive Head of Corporate Strategy and Communications Executive Head of Human Resources and Organisation Development |
| Heada of Camina / Danutu Chiaf Office of | Group Head of Place Shaping                                                                                                                                                                                                                                                               |
| Heads of Service/Deputy Chief Officers   | Heads of Service and other managers that report                                                                                                                                                                                                                                           |
|                                          | directly to Officers outlined above.                                                                                                                                                                                                                                                      |

See organisation structure chart in appendix 1.

- 2.4 The remuneration of the Group/Executive Heads of Service was last determined by the Council Functions Committee in February 2020 and that of the Managing Director in 2019/20 when recruiting to the post.
- 2.5 The Council's Director of Finance/ Section 151 Officer is directly employed by Three Rivers District Council and remunerated in accordance with Three Rivers District Council Chief Officer pay rates for Directors. The Head of Finance and Head of Revenue & Benefits are also directly employed by Three Rivers District Council and remunerated in accordance with the Shared Services, Head of Service pay band.
- 2.7 Pay bands are attached as Appendices 2 and 3.